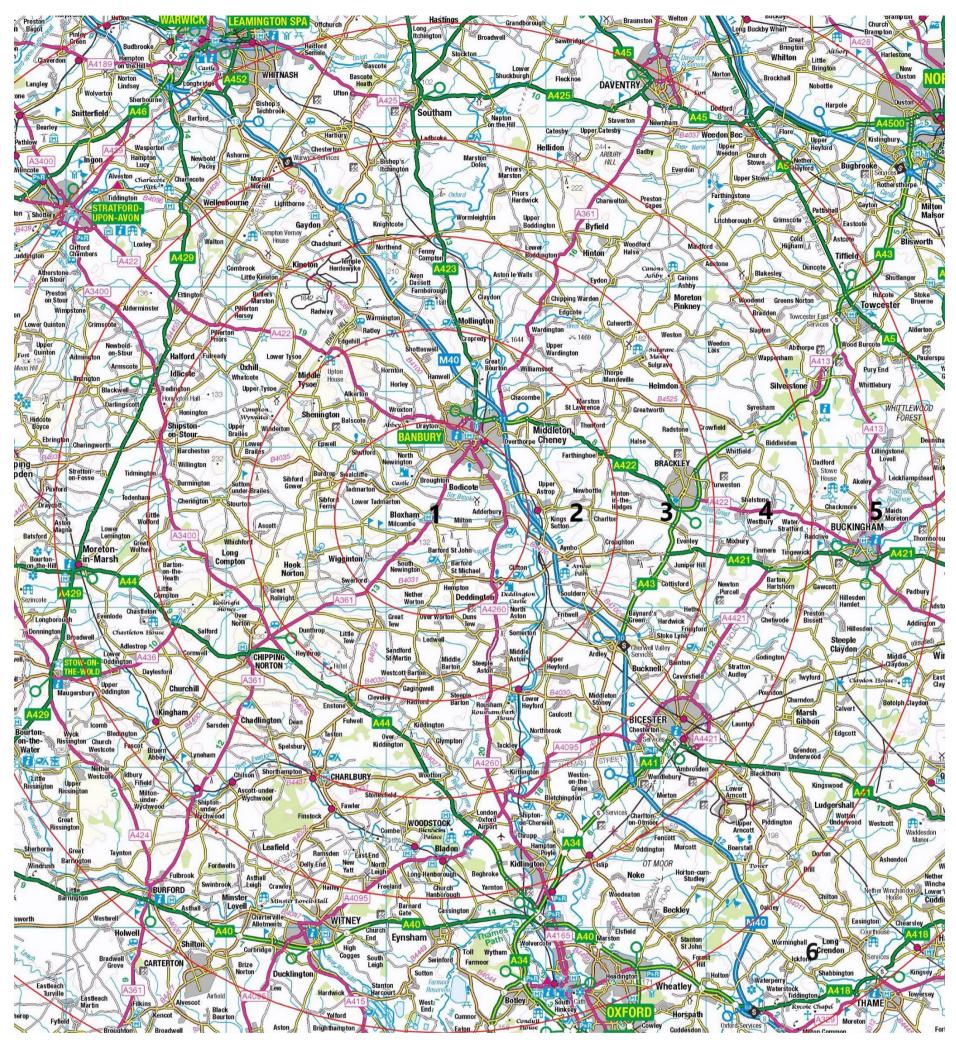

## Number of journeys per week (price per term)

|   |       |   |  |   |  |   |   |   |   |   |          |   |   | 1 |
|---|-------|---|--|---|--|---|---|---|---|---|----------|---|---|---|
| 1 | <br>2 | 2 |  | 1 |  | 6 | 7 | 7 | S | 2 | <b>C</b> | 2 | 1 |   |

|        | 1    | 2    | •    | 4    | 5    | 0    |      | 0    | 9     | 10     |
|--------|------|------|------|------|------|------|------|------|-------|--------|
| ZONE 1 | £63  | £126 | £189 | £253 | £316 | £379 | £442 | £505 | £568  | £632   |
| ZONE 2 | £68  | £136 | £205 | £273 | £342 | £410 | £479 | £547 | £616  | £684   |
| ZONE 3 | £80  | £161 | £241 | £322 | £402 | £483 | £563 | £644 | £724  | £804   |
| ZONE 4 | £93  | £186 | £280 | £373 | £467 | £560 | £654 | £747 | £840  | £935   |
| ZONE 5 | £107 | £213 | £319 | £425 | £532 | £638 | £745 | £852 | £958  | £1,066 |
| ZONE 6 | £114 | £227 | £341 | £455 | £568 | £682 | £796 | £910 | £1023 | £1137  |